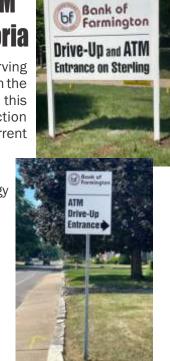

#### COMING Drive-Up/ITM in West Peoria

We are looking forward to serving the West Peoria Community with the opening of a drive-up ITM/ATM this summer! Watch for construction activity in the lot West of the current city building.

- This new and convenient drive-up banking technology can accommodate 95% of your banking transactions from the comfort of your vehicle.
- Our drive-up ITM features our teller serving you: 8am-6pm Monday-Friday 8am-1pm Saturday
- 24 Hour ATM