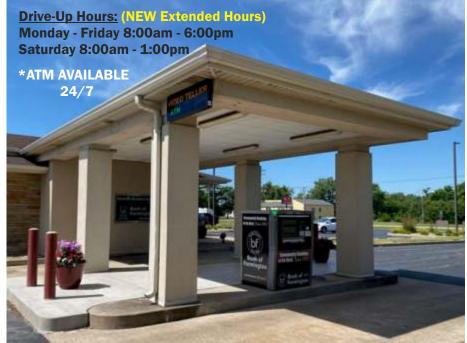

#### **NOW OPEN New Canton Drive-Up/ITM**

# **Canton Lobby will be Closed** on Saturdays **Beginning August 1st, 2024**

2115 N. MAIN ST. CANTON IL | 309.649.1500

**Lobby Hours: Monday - Friday** 8:30am - 5:00pm

**Drive-Up Hours: (Hours Extended)** Monday - Friday 8:00am - 6:00pm Saturday 8:00am - 1:00pm

- This new and convenient drive-up banking technology can accommodate 95% of your banking transactions from the comfort of your vehicle.
- Our drive-up ITM features our teller serving you: 8am-6pm Monday-Friday 8am-1pm Saturday
- 24 Hour ATM